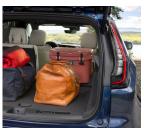

#### CARGO SPACE

The XT4 offers 60/40 folding rear seats for flexible cargo configuration with up to 1385 litres of storage.

#### **CARGO VOLUME**

• 637 liters, rear seatbacks up • 1385 liters, rear seatbacks down

2.0L

9-Speed

4-Cylinder Engines

Automatic Transmission

Euro 6d

**Emission Class** 