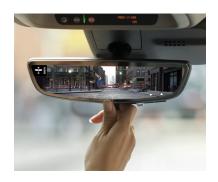

#### **AVAILABLE SAFETY FEATURES**

- Rear Camera Mirror Use the traditional inside rearview mirror or switch to a camera display in the mirror that provides a wide, less obstructed view to check for traffic.
- · Adaptive Cruise Control
- · Reverse Automatic Braking
- · Rear Pedestrian Detection
- · Surround-Vision Camera