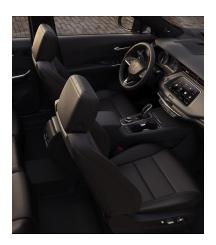

#### **FRONT SEATS**

Available massaging front seats with heat and ventilation<sup>1</sup> keep you warm or cool, and always comfortable.