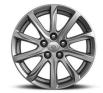

#### **WHEELS**

18" 10-spoke aluminum wheels with Bright Silver finish

Standard on Luxury

18" 10-spoke aluminum wheels with Pearl Nickel finish

Standard on Premium Luxury

RADIANT RED

TINTCOAT<sup>6</sup>

18" 10-spoke aluminum wheels with Diamond Cut/ Argent Metallic finish

Standard on Sport

20" 9-spoke aluminum wheels with Diamond Cut/Medium Android finish

Available on Premium Luxury<sup>6</sup>

20" Twin 5-spoke aluminum wheels with Diamond Cut/ Titan Satin finish

Available on Sport<sup>6</sup>