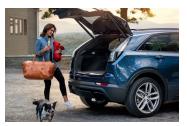

#### CARGO SPACE

The XT4 offers 60/40 folding rear seats for flexible cargo configuration with up to 1385 litres of storage.

#### HANDS-FREE POWER LIFTGATE

No free hands? No problem.
The hands-free power
liftgate uses a foot sensor
underneath the rear of the
XT4 to access the trunk
with ease.