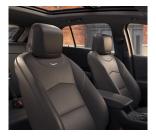

#### **FRONT SEATS**

Available massaging front seats with heat and ventilation<sup>1</sup> keep you warm or cool, and always comfortable.